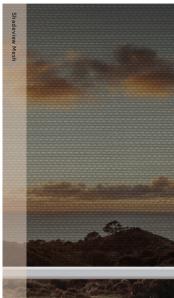

The Café Screen locks into place with stainlesssteel clips. Choose between Shadeview Mesh to provide sun protection and views, or clear PVC for complete weather protection and visibility.

Visit **shadeelements.co.nz** to find an installer near you.

Shadeview fabric cleverly diffuses light, lends a pared-back finish and optimises views but it still protects you and your home from the elements. Available in different weave options with 25 colours.