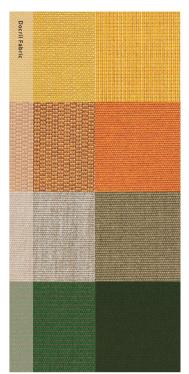

Clear or tinted PVC (0.75 mm)

Docril (acrylic canvas) - 132 colours

OPERATION

Manual or automated

COMPONENT COLOURS

Stainless steel brackets

Customised bottom rail to Dulux

powder-coat range

Designed and manufactured in Spain and known for its superb quality with an extensive colour palette.

Docril offers an impressive selection of 132 vibrant colours to suit any décor and comes with a 10 year UV warranty.