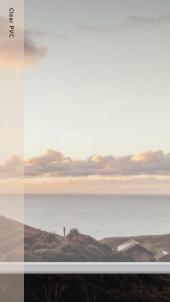

The Café Screen locks into place with stainlesssteel clips. Choose between Shadeview Mesh to provide sun protection and views, or clear PVC for complete weather protection and visibility.

Visit **shadeelements.co.nz** to find an installer near you.

Clear PVC is the best solution when an unobstructed view is required while, providing full wind and rain protection.