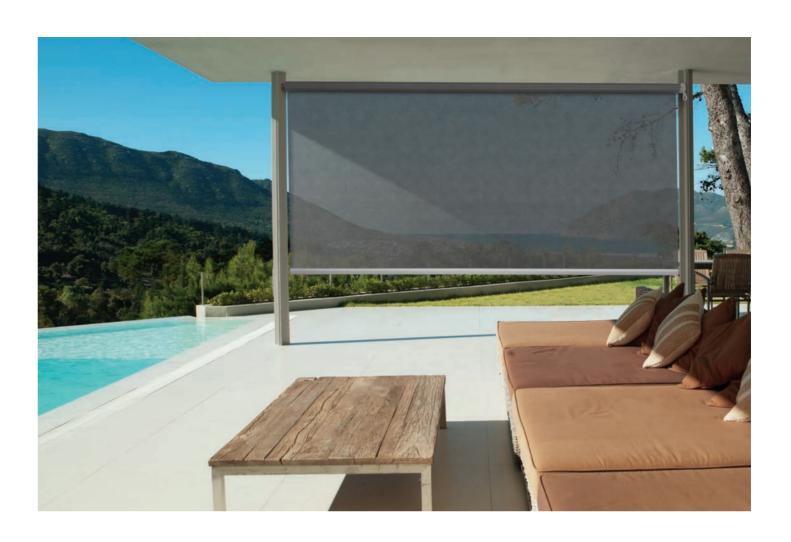

## Café Screen

As innovators of outdoor-living solutions in New Zealand for many years, Shade Elements has become an industry leader of awnings, screens and retractable pergolas.

Sleek, stylish and durable, the Café Screen incorporates smart design and practicality. Shade and privacy are instantly provided thanks to the automated or hand-operated system.

## We create versatile, beautiful outdoor spaces that connect seamlessly to homes and gardens, while providing shelter from the elements.

WIDTH X HEIGHT

MIN - 500 × 500 mm

MAX - 5800 × 4000 mm

FABRIC

Shadeview Mesh - 25 colours

Clear PVC is the best solution when an unobstructed view is required while, providing full wind and rain protection.