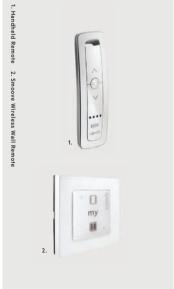

## Automation

Screens can be automated to respond to the touch of a button, allowing you to relax and enjoy the ease of remote operation.

shadeelements.co.nz