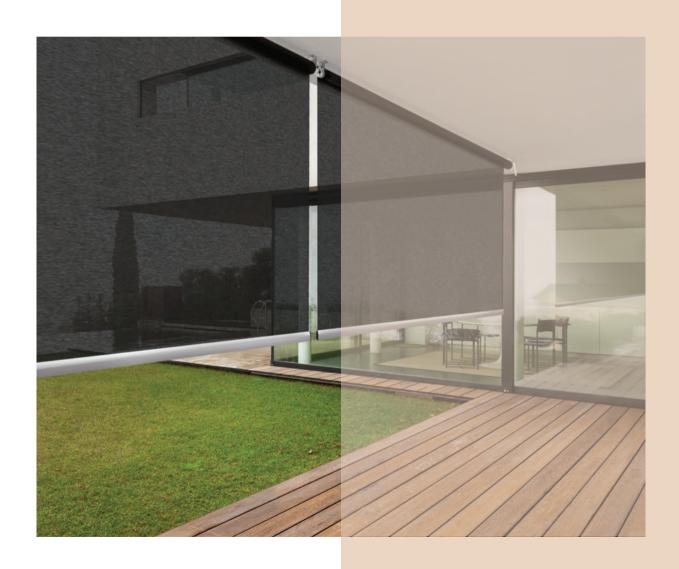

## Café Screen

As innovators of outdoor-living solutions in New Zealand for many years, Shade Elements has become an industry leader of awnings, screens and retractable pergolas.

Sleek, stylish and durable, the Café Screen incorporates smart design and practicality. Shade and privacy are instantly provided thanks to the automated or hand-operated system.

The Café Screen locks into place with stainlesssteel clips. Choose between Shadeview Mesh to provide sun protection and views, or clear PVC for complete weather protection and visibility.

Visit **shadeelements.co.nz** to find an installer near you.

## We create versatile, beautiful outdoor spaces that connect seamlessly to homes and gardens, while providing shelter from the elements.

WIDTH X HEIGHT

MIN - 500 × 500 mm

MAX - 5800 × 4000 mm

FABRIC

Shadeview Mesh - 25 colours