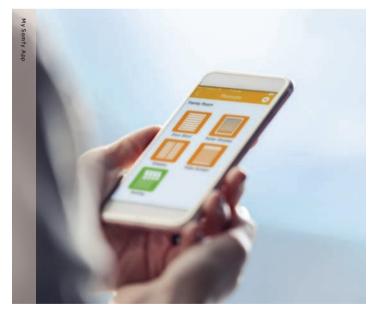

## Automation

Screens can be automated to respond to the touch of a button, allowing you to relax and enjoy the ease of remote operation.

shadeelements.co.nz