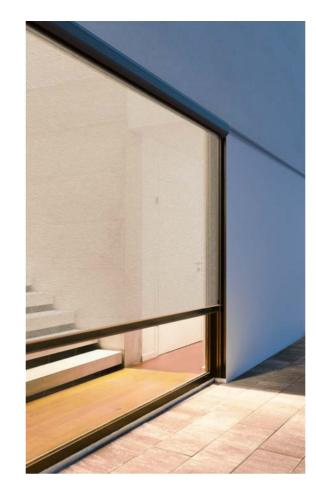

Clear PVC is the best solution when an unobstructed view is required while, providing full wind and rain protection.