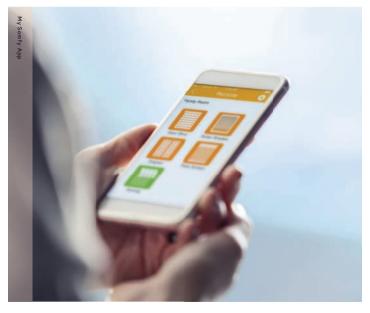

# Automation

Screens can be automated to respond to the touch of a button, allowing you to relax and enjoy the ease of remote operation.

shadeelements.co.nz