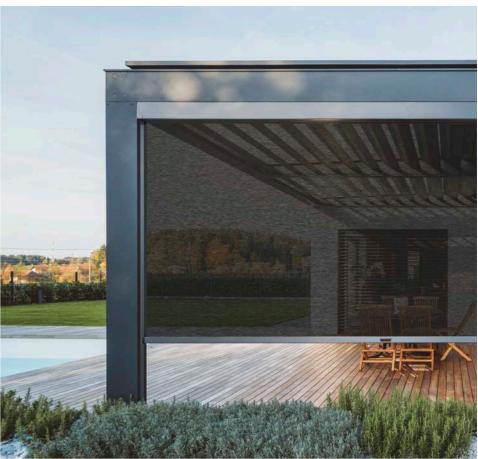

Shadeview fabric cleverly diffuses light, lends a pared-back finish and optimises views but it still protects you and your home from the elements. Available in different weave options with 25 colours.