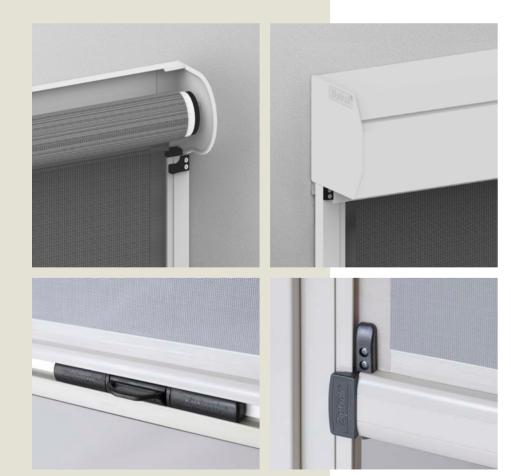

## We create versatile, beautiful outdoor spaces that connect seamlessly to homes and gardens, while providing shelter from the elements.

|  | WIDTH X HEIGHT                | OPERATION                       | PROTECTION                             |
|--|-------------------------------|---------------------------------|----------------------------------------|
|  | MIN - 650 × 500 mm            | Manual                          | 135 mm Small pelmet - drops up to 2400 |
|  | MAX PVC - 5500 × 3500 mm      | Automated (Shadeview Mesh only) | 175 mm Large pelmet – drops up to 3300 |
|  | MAX Mesh - 6000 × 3500 mm     |                                 | 135 mm Flashing                        |
|  | FABRIC                        | OPTIONS                         | COMPONENT COLOURS                      |
|  | Shadeview Mesh - 25 colours   | Reverse handle                  | Customised to Dulux powder-coat range  |
|  | Clear or tinted PVC (0.75 mm) | Face fix                        |                                        |

# Automation

Screens can be automated to respond to the touch of a button, allowing you to relax and enjoy the ease of remote operation.

shadeelements.co.nz