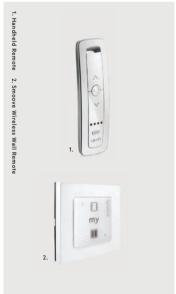

# Automation

Screens can be automated to respond to the touch of a button, allowing you to relax and enjoy the ease of remote operation.

shadeelements.co.nz