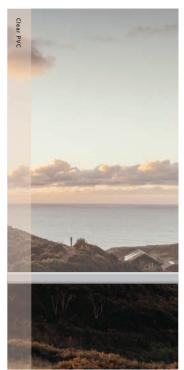

Clear PVC is the best solution when an unobstructed view is required while, providing full wind and rain protection.