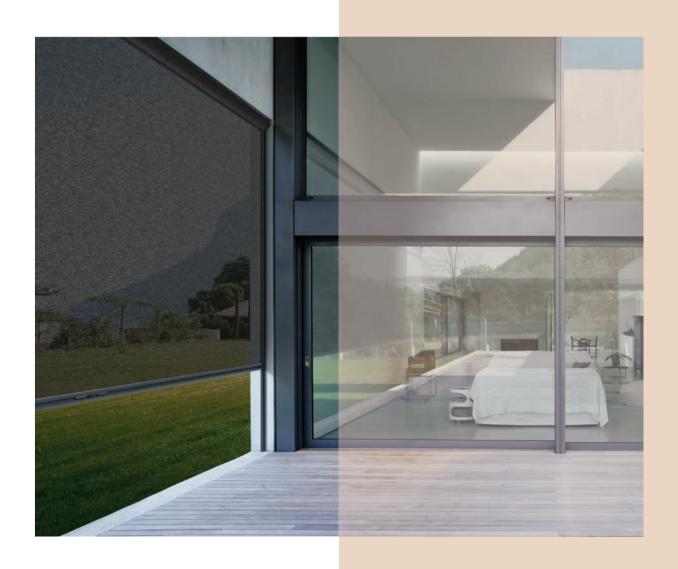

### Ziptrak®

As innovators of outdoor-living solutions in New Zealand for many years, Shade Elements has become an industry leader of awnings, screens and retractable pergolas.

Ziptrak® screens easily maximise your living options by connecting indoor and outdoor environments to make one harmonious room. They also provide seclusion and protection from the elements, while controlling airflow, light and temperature. As well as being robust and aesthetically pleasing, Ziptrak® has a patented track-guided system that ensures screens easily glide up or down and stop in the position you require.

## We create versatile, beautiful outdoor spaces that connect seamlessly to homes and gardens, while providing shelter from the elements.

|  | WIDTH X HEIGHT                | OPERATION                       | PROTECTION                             |
|--|-------------------------------|---------------------------------|----------------------------------------|
|  | MIN - 650 × 500 mm            | Manual                          | 135 mm Small pelmet - drops up to 2400 |
|  | MAX PVC - 5500 × 3500 mm      | Automated (Shadeview Mesh only) | 175 mm Large pelmet – drops up to 3300 |
|  | MAX Mesh - 6000 × 3500 mm     |                                 | 135 mm Flashing                        |
|  | FABRIC                        | OPTIONS                         | COMPONENT COLOURS                      |
|  | Shadeview Mesh - 25 colours   | Reverse handle                  | Customised to Dulux powder-coat range  |
|  | Clear or tinted PVC (0.75 mm) | Face fix                        |                                        |