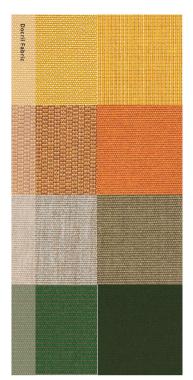

Pull stick

Docril (acrylic canvas) - 132 colours

Designed and manufactured in Spain and known for its superb quality with an extensive colour palette.

Docril offers an impressive selection of 132 vibrant colours to suit any décor and comes with a 10 year UV warranty.