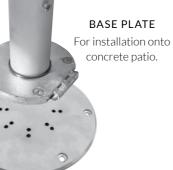

### INSTALLATION OPTIONS

There are three different ways to install your umbrella. Most commonly a Tempest umbrella is installed onto a concrete patio using a base plate and bolts. Secondly you can install into the ground using an in-ground fitting and concrete. You can also install two or more installation fittings to give you multiple umbrella locations for different seasons or events. Finally, there is a freestanding base available for when it's not possible to use an installation fitting.