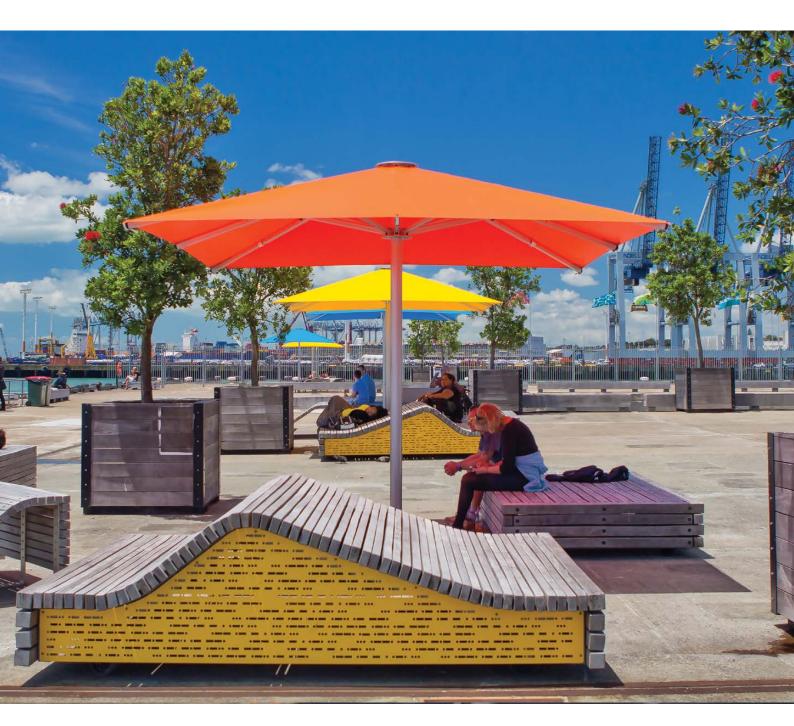

# TEMPEST | SHADE7

**Above:** 3.5m Square Tempests installed for Auckland Council at Queens Wharf

This heavy-duty giant telescopic umbrella is built super-strong and is engineered to withstand wind gusts of 80-100km/h while open. The canopy arms are made from reinforced aluminium that is connected to an impressive 94mm mast with internal reinforcing channels for extra strength. The Tempest is quite simply the best non-permanent umbrella on the market today.