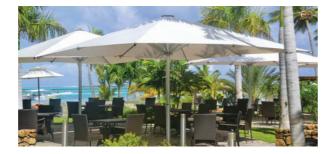

# THE TEMPEST OFFERS MAXIMUM SHADE AND WEATHER PROTECTION FOR COMMERCIAL ENVIRONMENTS

3.5m Square Tempests installed for Metlifecare at the Poynton Retirement Village, Auckland.

# TEMPEST | SHADE7

**Above:** 3.5m Square Tempests installed for Auckland Council at Queens Wharf

This heavy-duty giant telescopic umbrella is built super-strong and is engineered to withstand wind gusts of 80-100km/h while open. The canopy arms are made from reinforced aluminium that is connected to an impressive 94mm mast with internal reinforcing channels for extra strength. The Tempest is quite simply the best non-permanent umbrella on the market today.