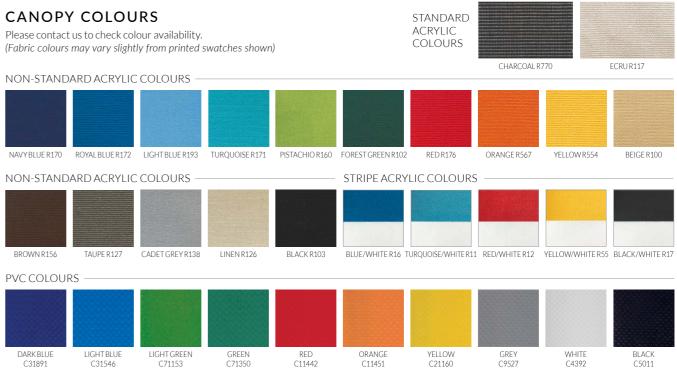

| d<br>e                                                                                                                                                                                                   | a b c         | <ul> <li>EUROPEAN MADE, 100% SOLUTION-DYED,</li> <li>ACRYLIC CANVAS - Our premium marine-grade fabric comes with a 5 year warranty and has the best available colour fastness rating of 7-8 out of 8*. It also has the highest possible rating of UPF 80, cutting out the maximum amount of harmful UV light for excellent sun protection.</li> <li>HEAVY DUTY PVC - Tempest umbrellas are also available using heavy duty 720gsm / 1000 denier PVC with a 0.6mm thickness. These are ideal for commercial environments because they are highly water resistant and great for locations with medium to high wind exposure.</li> </ul> |               |               |
|----------------------------------------------------------------------------------------------------------------------------------------------------------------------------------------------------------|---------------|---------------------------------------------------------------------------------------------------------------------------------------------------------------------------------------------------------------------------------------------------------------------------------------------------------------------------------------------------------------------------------------------------------------------------------------------------------------------------------------------------------------------------------------------------------------------------------------------------------------------------------------|---------------|---------------|
| Dimensions                                                                                                                                                                                               | 3.5m Square   | 4m Square                                                                                                                                                                                                                                                                                                                                                                                                                                                                                                                                                                                                                             | 5m Square     | 5m Octagonal  |
| <sup>1</sup> Measured from point to point. All measure-<br>ments are rounded and are subject to change<br><sup>2</sup> Wind damage is not covered by the warranty.<br><b>Dimensions of open umbrella</b> |               |                                                                                                                                                                                                                                                                                                                                                                                                                                                                                                                                                                                                                                       |               |               |
| a: Width of canopy (cm)                                                                                                                                                                                  | 350 x 350     | 400 x 400                                                                                                                                                                                                                                                                                                                                                                                                                                                                                                                                                                                                                             | 500 x 500     | 1500ø         |
| b: Total height (cm)                                                                                                                                                                                     | 295           | 300                                                                                                                                                                                                                                                                                                                                                                                                                                                                                                                                                                                                                                   | 315           | 305           |
| c: Canopy edge height (cm)                                                                                                                                                                               | 230           | 230                                                                                                                                                                                                                                                                                                                                                                                                                                                                                                                                                                                                                                   | 230           | 230           |
| Canopy shade area (m2)                                                                                                                                                                                   | 12.2          | 16                                                                                                                                                                                                                                                                                                                                                                                                                                                                                                                                                                                                                                    | 25            | 17.5          |
| Dimensions of closed umbrella                                                                                                                                                                            |               |                                                                                                                                                                                                                                                                                                                                                                                                                                                                                                                                                                                                                                       |               |               |
| d: Total height (cm)                                                                                                                                                                                     | 410           | 420                                                                                                                                                                                                                                                                                                                                                                                                                                                                                                                                                                                                                                   | 445           | 420           |
| e: Closed canopy clearance (cm)                                                                                                                                                                          | 160           | 130                                                                                                                                                                                                                                                                                                                                                                                                                                                                                                                                                                                                                                   | 90            | 170           |
| Wind rating guide                                                                                                                                                                                        |               |                                                                                                                                                                                                                                                                                                                                                                                                                                                                                                                                                                                                                                       |               |               |
| Installed wind rating <sup>2</sup>                                                                                                                                                                       | 100kph        | 100kph                                                                                                                                                                                                                                                                                                                                                                                                                                                                                                                                                                                                                                | 80kph         | 100kph        |
| Weight & packaging dimensions                                                                                                                                                                            |               |                                                                                                                                                                                                                                                                                                                                                                                                                                                                                                                                                                                                                                       |               |               |
| Package dimensions (inc post) (cm)                                                                                                                                                                       | 435 x 46 x 46 | 435 x 46 x 46                                                                                                                                                                                                                                                                                                                                                                                                                                                                                                                                                                                                                         | 460 x 46 x 46 | 435 x 46 x 46 |
| Box Volume (m3)                                                                                                                                                                                          | 1.1           | 1.1                                                                                                                                                                                                                                                                                                                                                                                                                                                                                                                                                                                                                                   | 1.15          | 1.1           |
| Umbrella (unboxed) (kg)                                                                                                                                                                                  | 76            | 78                                                                                                                                                                                                                                                                                                                                                                                                                                                                                                                                                                                                                                    | 92            | 83            |