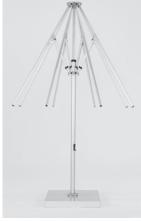

MARINE GRADE ALUMINIUM FRAME

DOUBLE REINFORCED JOINTS

ARM CONNECTORS

ACCESSORIES

FREESTANDING BASE Freestanding Galvanised steel base, 110cm square. Weighs approx. 280kg with 8 x pavers added, (50x50x5cm). Pavers not included.