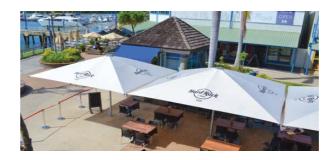

**Top:** 6 x Tempest 4m square umbrellas with Pistachio R160 fabric. Installed at Westfield Albany.

**Above:** 3 x Tempest 5m square umbrellas with Ecru R117 fabric and screen printed logos. Installed at Hard Rock Café Denarau, Fiji.

### PRINTING & BRANDING

We can easily screen print your business logos and artwork onto your umbrella. Our superior printing techniques and technology provides deep and rich looking colours and accurate colour matching to your brand. We also use the best quality inks to ensure the logos last the longest possible amount of time with minimal colour loss and fading.