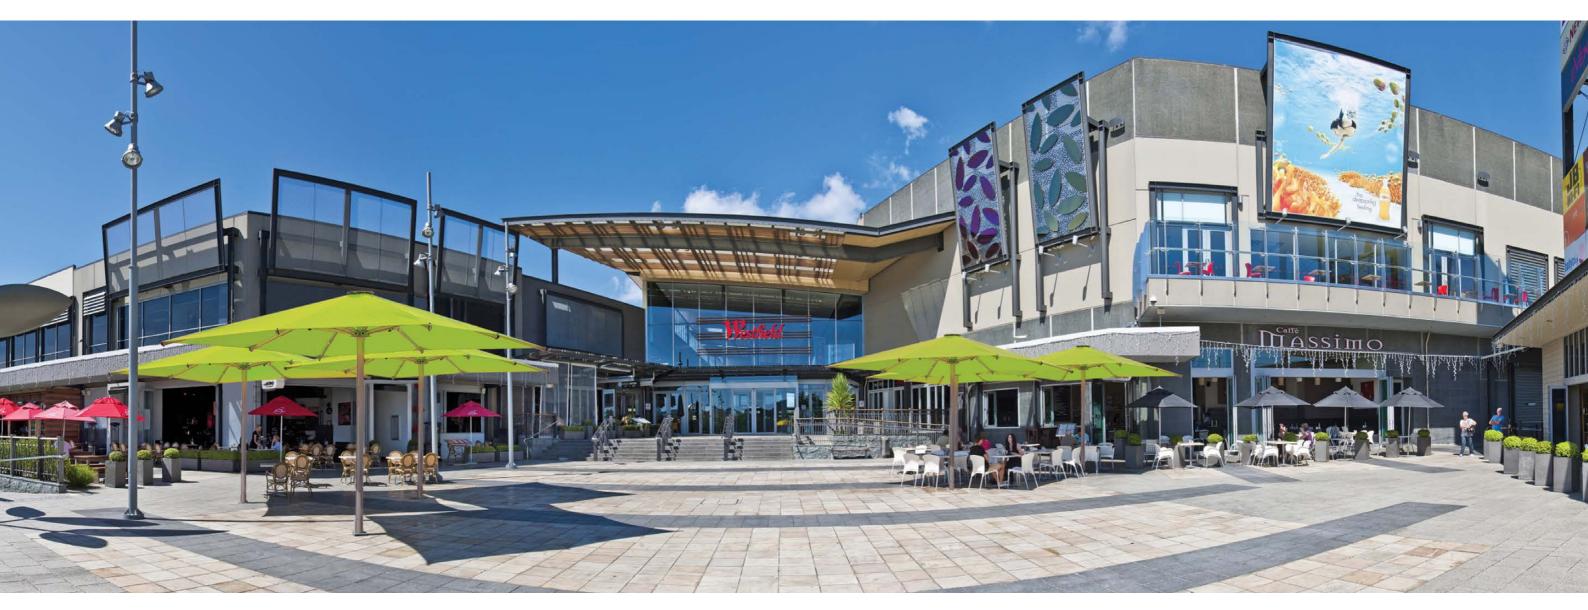

**Top:** 6 x Tempest 4m square umbrellas with Pistachio R160 fabric. Installed at Westfield Albany.

**Above:** 3 x Tempest 5m square umbrellas with Ecru R117 fabric and screen printed logos. Installed at Hard Rock Café Denarau, Fiji.