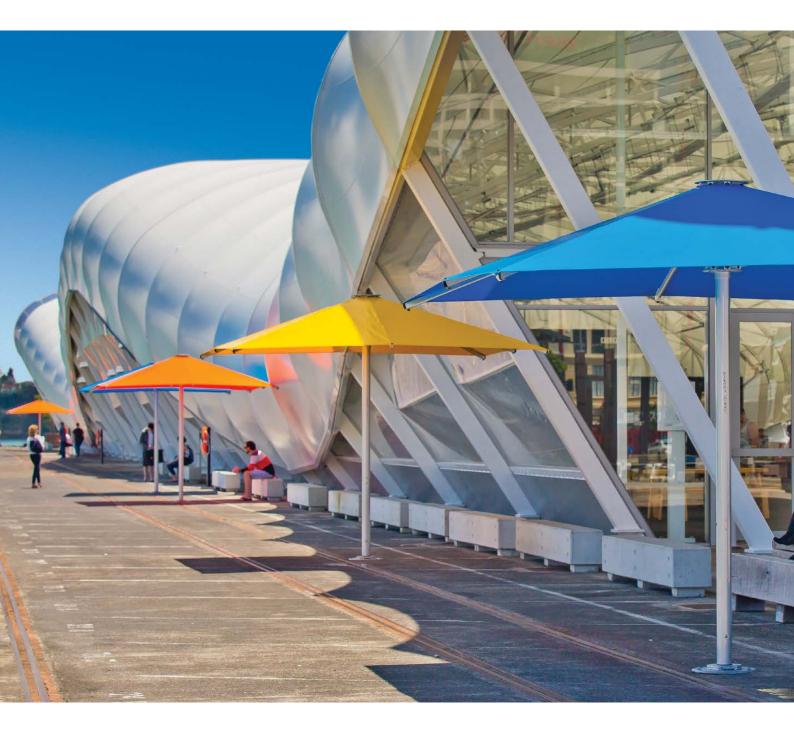

# TEMPEST | SHADE7

**Above:** 3.5m Square Tempests installed for Auckland Council at Queens Wharf

This heavy-duty giant telescopic umbrella is built super-strong and is engineered to withstand wind gusts of 80-100km/h while open. The canopy arms are made from reinforced aluminium that is connected to an impressive 94mm mast with internal reinforcing channels for extra strength. The Tempest is quite simply the best non-permanent umbrella on the market today.