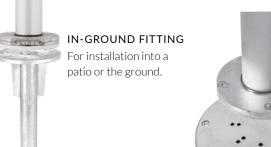

### INSTALLATION OPTIONS

There are three different ways to install your umbrella. Most commonly a Tempest umbrella is installed onto a concrete patio using a base plate and bolts. Secondly you can install into the ground using an in-ground fitting and concrete. You can also install two or more installation fittings to give you multiple umbrella locations for different seasons or events. Finally, there is a freestanding base available for when it's not possible to use an installation fitting.